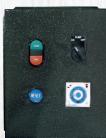

**Optional magnetic** starter with integrated timer. Available in single or three phase voltages. Variable speed options also available.

Media/Parts Separating Screens

Magnets for retrieving small ferrous metal parts from media