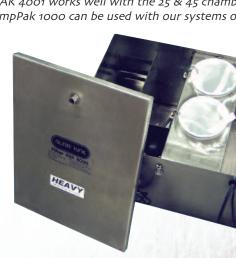

## **FILTRATION SYSTEMS**

The stainless steel FilterPAK 8000 is designed to complement the Model 85. With 2x the filtration and twin pumps this will keep you running clean. The FilterPAK 4001 works well with the 25 & 45 chambers. The budget friendly SumpPak 1000 can be used with our systems or yours.